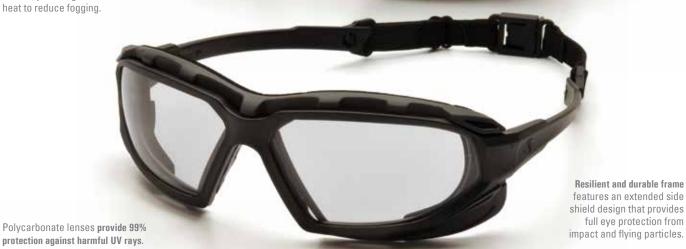

## HIGHLANDER PLUS\*\* \*\*SE \*H\_X Exceeds ANSI Z87.1 High Impact Requirements; \*CAN/CSA Z94.3-07; MCEPS GL-PD 10-12

Fully adjustable elastic strap with quick release attaches to temples providing a secure fit.

Indirect vented foam carriage provides maximum dust protection with sufficient airflow, providing an outlet for heat to reduce fogging.