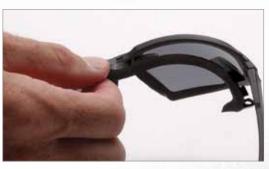

SBG5055DT\* (Anti-Fog) Sky Red Mirror Lens with Black-Gray Frame

SBG5080DT\* (Anti-Fog)
Indoor/Outdoor Mirror Lens with Black-Gray Frame

Removable inner foam lens clip provides extra comfort and protection from airborne particles. Remove the lens clip and strap for a sporty safety spectacle for work or play.